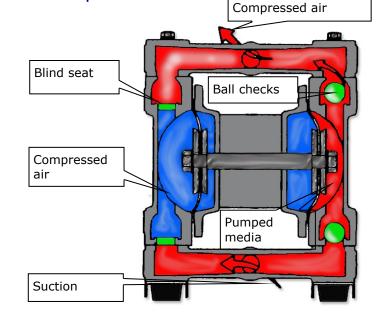

# 2:1 High pressure pumps

The Yamada 2:1 high pressure pump was specifically de -signed for applications where 100 PSI maximum pump operating pressure is not enough to overcome system requirements. The flow rate is roughly half of the same size pump output, though a discharge pressure of 200 PSI can be achieved with only 100 PSI air inlet pressure supplied. The 2:1 discharge pressure ratio is achieved by utilizing twice the surface area (driving both diaphragms) to double the output.