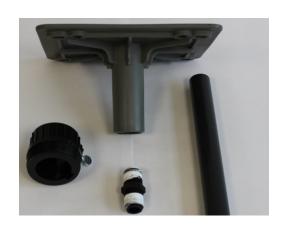

### **Drum kits**

Yamada Europe is introducing new drum kits for our existing pumps. These kits allow you to rebuild the standard pump into a drum pump.

drum

Convert standard pump to a drum pump with a drum kit

When you order a standard pump + our new drum kit, it will allow you to have a drum pump as result. The rebuilding process is very simple, clear, good explained and easy. All the drum kits contain everything you need for the process.

### TECHNICAL UPDATE

The drum kits include bung locks, bushings, tubes, couplings, elbows, down manifolds etc. Please find below the options, what the specific drum kits include and which parts are sold separately.