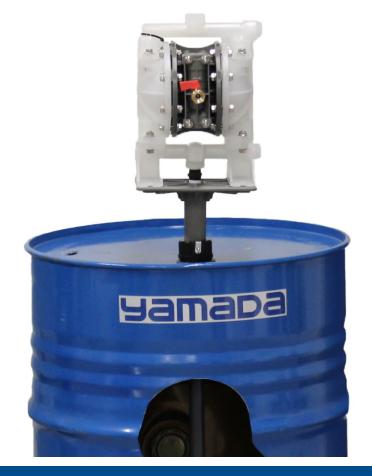

### **Drum kits**

Yamada Europe is introducing new drum kits for our existing pumps. These kits allow you to rebuild the standard pump into a drum pump.

drum

Convert standard pump to a drum pump with a drum kit

NDP-15 drum

The drum kits will be introduced because Yamada has stopped producing the drum version of the following pumps: NDP-15, NDP-P20, DP-10 in SUS. Also, the Global series are not available in drum version. Specially for these pumps, these drum kits are created.

When you order a standard pump + our new drum kit, it will allow you to have a drum pump as result. The rebuilding process is very simple, clear, good explained and easy. All the drum kits contain everything you need for the process.