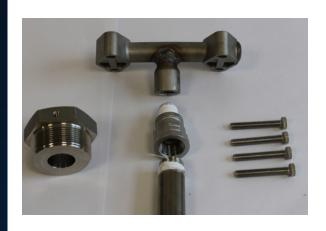

### **Drum kits**

Yamada Europe is introducing new drum kits for our existing pumps. These kits allow you to rebuild the standard pump into a drum pump.

drum

Convert standard pump to a drum pump with a drum kit

When you order a standard pump + our new drum kit, it will allow you to have a drum pump as result. The rebuilding process is very simple, clear, good explained and easy. All the drum kits contain everything you need for the process.

### TECHNICAL UPDATE

The drum kits include bung locks, bushings, tubes, couplings, elbows, down manifolds etc. Please find below the options, what the specific drum kits include and which parts are sold separately.