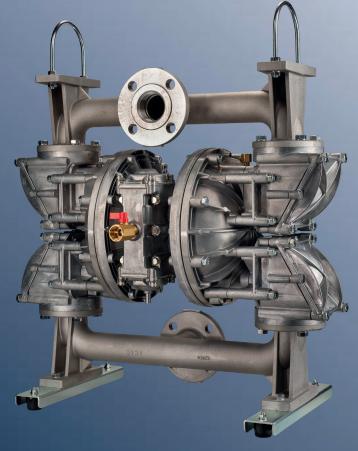

# NDP-50FAN SOLIDS HANDLING PUMP

The Yamada Flap Valve pump is designed to pump large solids and engineered to address the problems normally associated with flap valve pumps. I.e. Normally due to severe working conditions, there is often a need to remove a pump from service for repairs, cleaning or parts changeovers.

#### **Features and Benefits:**

- Heavy-duty flap check valve permits passage of solids up to 45mm
- ♦ Easy access for ease of maintenance
- Vent ports to alleviate build-up of air/ gas in liquid chamber
- ♦ Top suction, bottom discharge design will not allow solids to settle in pump
- ♦ Fully non lubricated Air-Valve
- ♦ Bolted construction
- ♦ Short-stroke technology
- ♦ Outside-Accessible Air Valve
- ♦ Modular Pilot valve design

Repair/clean in place design

Modular Heavy Duty Flap Check Valves

- A. Suction Manifold
- B. U-Bolts
- C. Check Valve Chambers w/access ports
- D. Removable/Replaceable Legs
- E. Liquid Chamber
- F. Discharge Manifold
- G. Non-Lube Air Motor
- H. 2" Multi-port (Flange with Rc or NPT)