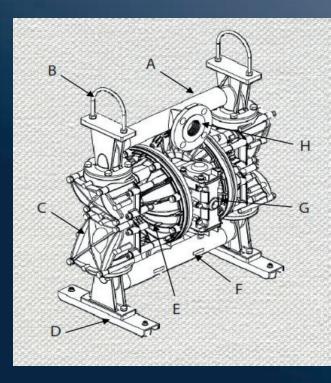

- A. Suction Manifold
- B. U-Bolts
- C. Check Valve Chambers w/access ports
- D. Removable/Replaceable Legs
- E. Liquid Chamber
- F. Discharge Manifold
- G. Non-Lube Air Motor
- H. 2" Multi-port (Flange with Rc or NPT)